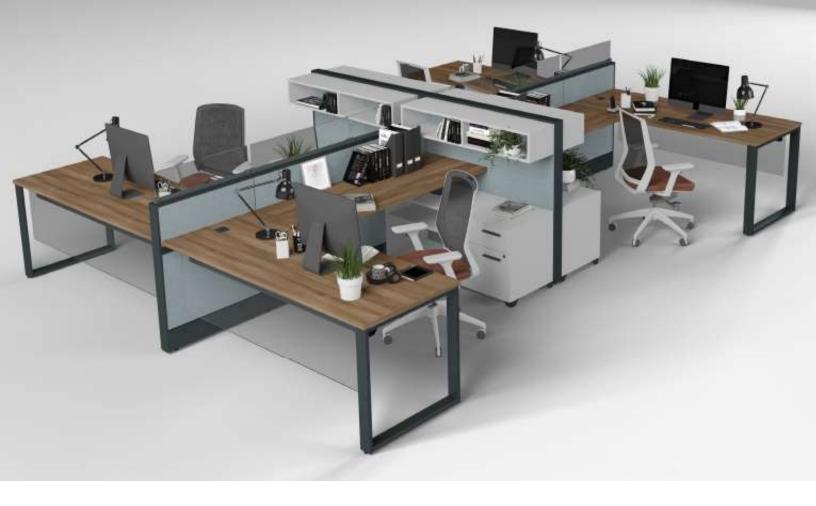

## **Curated Colour Palettes**

for Cosmo, Halifax, Hanna, Koko, Kip & Norris

Allow the calmness and serenity to overtake you as you sink into these beautiful, soft shades. Perfect for a workspace that has neutral aspects to ensure gentle reminders of productivity.